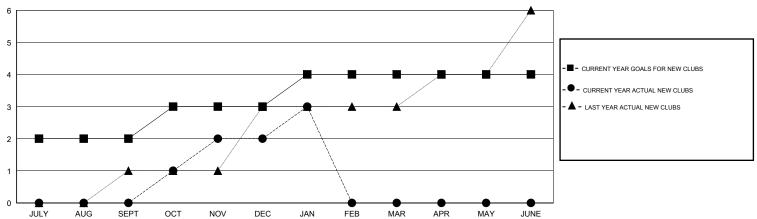

## GOALS AND ACTUAL NEW CLUBS CUMULATIVE

#### NAZMUL HAQUE **LOCATION INDIA** $\mathsf{GMT}\;\mathsf{CA}\;6$

|               |                  | Clubs             |                  |                  |
|---------------|------------------|-------------------|------------------|------------------|
|               |                  | Clubs             |                  |                  |
|               | RESU             | LTS FOR 2014-2015 |                  |                  |
| QUARTER       | NEW CLUB<br>GOAL | NEW CLUBS         | DROPPED<br>CLUBS | NET<br>GAIN/LOSS |
| JULY/AUG/SEPT | 2                | 0                 | 3                | -3               |
| OCT/NOV/DEC   | 1                | 2                 | 5                | -3               |
| JAN/FEB/MAR   | 1                | 1                 | 0                | 1                |
| APR/MAY/JUNE  | 0                | 0                 | 0                | 0                |
|               |                  |                   |                  |                  |