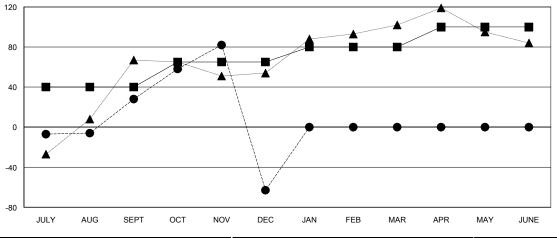

### GOALS AND ACTUAL MEMBERS CUMULATIVE

| - CURRENT YEAR GOALS FOR NEW |  |
|------------------------------|--|
| MEMBERS                      |  |

- CURRENT YEAR ACTUAL MEMBERS

- LAST YEAR ACTUAL MEMBERS

| Members                 |                    |                                     |                    |                  |  |  |
|-------------------------|--------------------|-------------------------------------|--------------------|------------------|--|--|
| RESULTS FOR 2014-2015   |                    |                                     |                    |                  |  |  |
| QUARTER                 | NEW MEMBER<br>GOAL | CHARTER AND<br>NEW MEMBERS<br>ADDED | DROPPED<br>MEMBERS | NET<br>GAIN/LOSS |  |  |
| JULY/AUG/SEPT           | 40<br>25           | 78<br>119                           | 50<br>210          | 28<br>-91        |  |  |
| OCT/NOV/DEC JAN/FEB/MAR | 15                 | 67                                  | 4                  | 63               |  |  |
| APR/MAY/JUNE            | 20                 | 0                                   | 0                  | 0                |  |  |